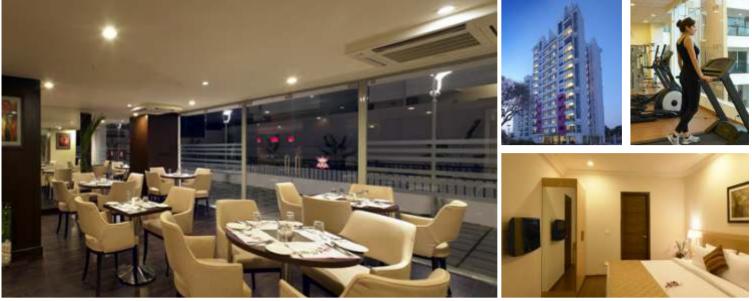

### **OVERVIEW**

Offering a new dimension to luxury appealing to those who seek unpretentious service, tech-savvy comforts, recreation facilities, a swimming pool, a squash court, jacuzzi, steam sauna and a state-of-the-art gym.

### **RESTAURANTS & BAR**

Blend is a signature lounge with stunning interiors serving the choicest range of cocktails, international wines, spirits, single malt beers and coffees.

Burgundy is a perfect setting for chatting among peers with internationally-inspired buffets.

#### Studio Rooms

Well appointed rooms (340 sq ft.) with a queen size bed.

## **Executive Suites**

This space (640 sq ft.) include a living room, a compact kitchenette, work area and a bedroom.

#### Luxury Suites

Elegance set in a living room, 2 bedrooms, a compact kitchenette cum work area and balconies with excellent view.

### Penthouse Suites

Each suite has 3 bedrooms, a kitchen, utility area, work space, 2 living rooms and 2 mini terraces with Al Fresco seating.